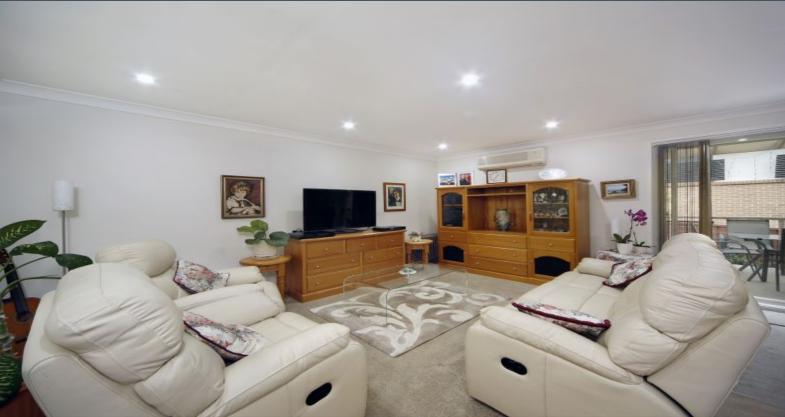

## Superior Lifestyle

- Three double bedrooms, two fitted with built-in robes
- Large combined lounge and dining with split system air conditioning
- Freshly presented with brand new paint, carpet and LED lighting
- Newly updated kitchen with European stainless steel appliances
- New full sized bathroom, internal laundry plus second  $\mbox{\em w/c}$
- Large timber undercover entertaining area ideal for all year use
- Secluded garden and courtyard dabbled with sunshine
- Adjoining double garage with internal access to the rear yard plus visitor parking