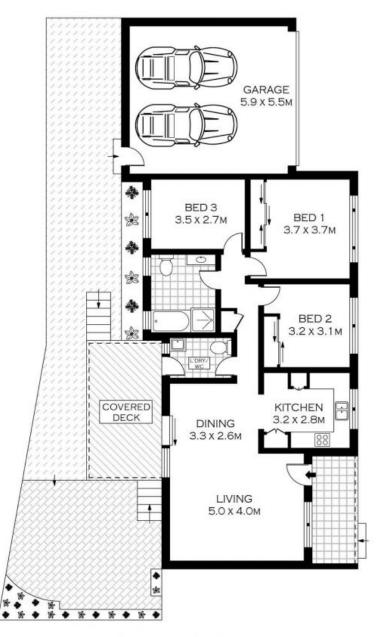

**Price:** \$800000

**Lucas Harwood** 

0431 001 001

**GROUND FLOOR** 

2/276 PORT HACKING ROAD

**MIRANDA** 