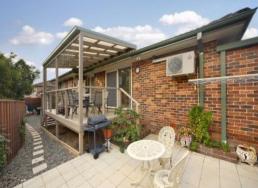

## Superior Lifestyle

- Three double bedrooms, two fitted with built-in robes
- Large combined lounge and dining with split system air conditioning
- Freshly presented with brand new paint, carpet and LED lighting
- Newly updated kitchen with European stainless steel appliances
- New full sized bathroom, internal laundry plus second  $\mbox{\em w/c}$
- Large timber undercover entertaining area ideal for all year use
- Secluded garden and courtyard dabbled with sunshine
- Adjoining double garage with internal access to the rear yard plus visitor parking