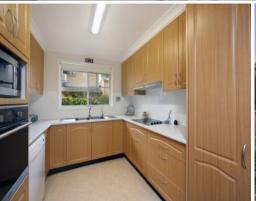

## Superior Lifestyle

- Three double bedrooms, two fitted with built-in robes
- Large combined lounge and dining with split system air conditioning
- Freshly presented with brand new paint, carpet and LED lighting
- Newly updated kitchen with European stainless steel appliances
- New full sized bathroom, internal laundry plus second  $\mbox{\em w/c}$
- Large timber undercover entertaining area ideal for all year use
- Secluded garden and courtyard dabbled with sunshine
- Adjoining double garage with internal access to the rear yard plus visitor parking