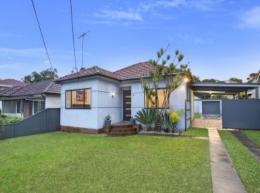

## 15 Frederick Street Miranda, NSW

## **Outdoor Entertainer**

- Multiple living areas with hardwood timber floors
- Updated eat in kitchen with glass splashback
- Modern bathrooms and laundry
- High ceilings, new paint, LED downlights, split system air conditioning
- Triple car garage with workshop and three phase power ideal for business, cars or granny flat
- Large carport with wide drive through access to rear yard
- Timber under cover deck, level lawns and landscaped in-ground pool
- With its ideal central location, it???s a short stroll to the new Westfield Miranda and Caringbah amenities
- Frontage of 15.24m with scope for a duplex (subject to council approval)