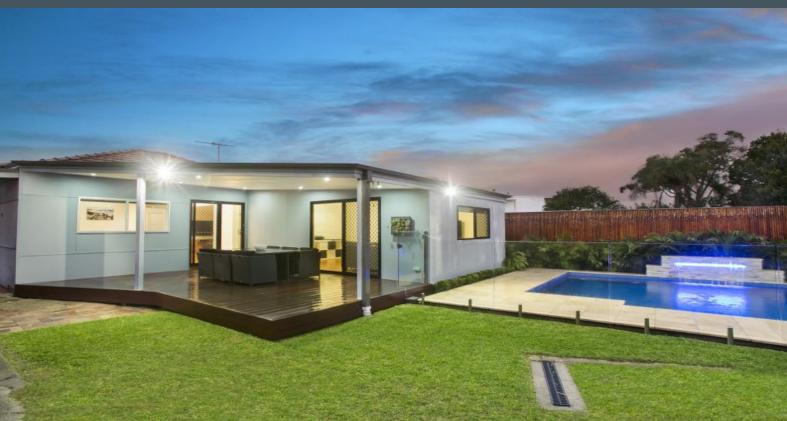

## **Outdoor Entertainer**

- Multiple living areas with hardwood timber floors
- Updated eat in kitchen with glass splashback
- Modern bathrooms and laundry
- High ceilings, new paint, LED downlights, split system air conditioning
- Triple car garage with workshop and three phase power ideal for business, cars or granny flat
- Large carport with wide drive through access to rear yard
- Timber under cover deck, level lawns and landscaped in-ground pool
- With its ideal central location, it???s a short stroll to the new Westfield Miranda and Caringbah amenities
- Frontage of 15.24m with scope for a duplex (subject to council approval)