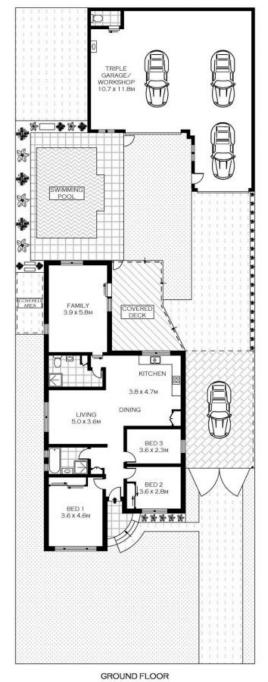

## **Outdoor Entertainer**

- Multiple living areas with hardwood timber floors
- Updated eat in kitchen with glass splashback
- Modern bathrooms and laundry
- High ceilings, new paint, LED downlights, split system air conditioning
- Triple car garage with workshop and three phase power ideal for business, cars or granny flat
- Large carport with wide drive through access to rear yard
- Timber under cover deck, level lawns and landscaped in-ground pool
- With its ideal central location, it???s a short stroll to the new Westfield Miranda and Caringbah amenities
- Frontage of 15.24m with scope for a duplex (subject to council approval)

\$1415000 Price:

**Lucas Harwood** 

0431 001 001

INT: 120.88M2

PLANS SHOWN ONLY INDICATIVE OF LAYOUT: DIMENSIONS ARE APPROXIMATE. Floor plans by www.remaustrata.com
Ref. No: 9220

15 FREDERICK STREET

MIRANDA