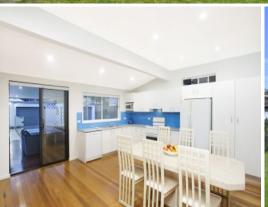

## **Outdoor Entertainer**

- Multiple living areas with hardwood timber floors
- Updated eat in kitchen with glass splashback
- Modern bathrooms and laundry
- High ceilings, new paint, LED downlights, split system air conditioning
- Triple car garage with workshop and three phase power ideal for business, cars or granny flat
- Large carport with wide drive through access to rear yard
- Timber under cover deck, level lawns and landscaped in-ground pool
- With its ideal central location, it???s a short stroll to the new Westfield Miranda and Caringbah amenities
- Frontage of 15.24m with scope for a duplex (subject to council approval)