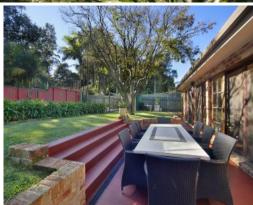

## Captivating Residence

- Positioned on an 891sqm north facing block
- Light filled open plan living with fireplace, cedar doors and windows
- Flows out to alfresco entertaining area, level lawns and in-ground pool
- Gourmet gas kitchen with Caesar stone bench tops and stainless steel appliances
- Master retreat with brand new designer ensuite
- Large family sized bathroom, with timber feature wall
- Exposed brick walls, leadlight skylights, air-conditioning
- Internal access to double automatic garage with storage