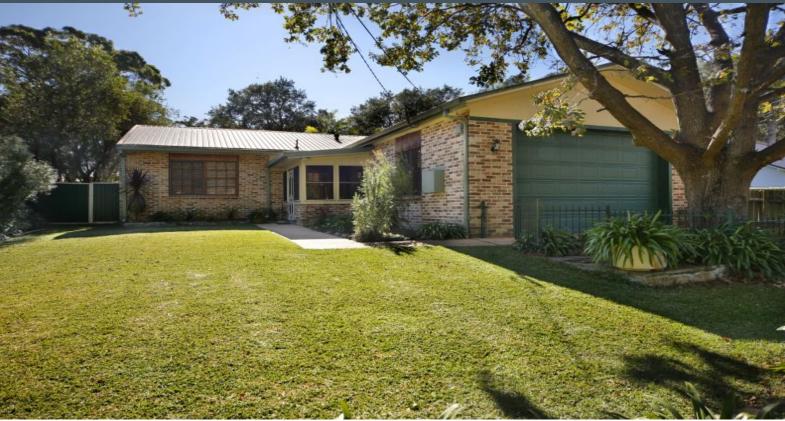

## Captivating Residence

- Positioned on an 891sqm north facing block
- Light filled open plan living with fireplace, cedar doors and windows
- Flows out to alfresco entertaining area, level lawns and in-ground pool
- Gourmet gas kitchen with Caesar stone bench tops and stainless steel appliances
- Master retreat with brand new designer ensuite
- Large family sized bathroom, with timber feature wall
- Exposed brick walls, leadlight skylights, air-conditioning
- Internal access to double automatic garage with storage