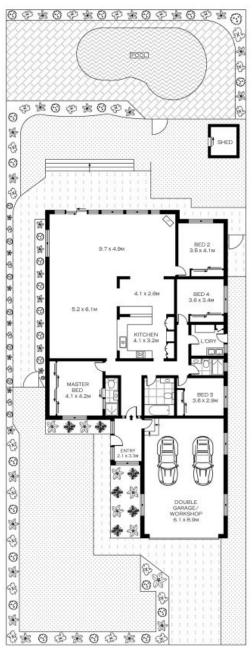

Price: \$1220000

**Lucas Harwood** 

0431 001 001

GROUND FLOOR

INT: 268.67M<sup>2</sup>

SCALE (METRES)

PLANS SHOWN ONLY INDICATIVE OF LAYOUT. DIMENSIONS ARE APPROXIMATE. Floor plans by www.remaustralia.com
Ref. No: 9185