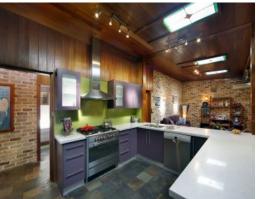

## Captivating Residence

- Positioned on an 891sqm north facing block
- Light filled open plan living with fireplace, cedar doors and windows
- Flows out to alfresco entertaining area, level lawns and in-ground pool
- Gourmet gas kitchen with Caesar stone bench tops and stainless steel appliances
- Master retreat with brand new designer ensuite
- Large family sized bathroom, with timber feature wall
- Exposed brick walls, leadlight skylights, air-conditioning
- Internal access to double automatic garage with storage