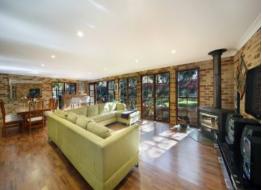

## Captivating Residence

- Positioned on an 891sqm north facing block
- Light filled open plan living with fireplace, cedar doors and windows
- Flows out to alfresco entertaining area, level lawns and in-ground pool
- Gourmet gas kitchen with Caesar stone bench tops and stainless steel appliances
- Master retreat with brand new designer ensuite
- Large family sized bathroom, with timber feature wall
- Exposed brick walls, leadlight skylights, air-conditioning
- Internal access to double automatic garage with storage