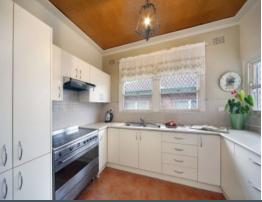

## **Abundant Potential**

- Central lounge, generous family and dining space
- Separate study and flexible 4th bedroom or living
- Gourmet kitchen with SMEG stainless oven
- Full size bathroom, additional W/C
- Second living area flows to backyard with large undercover verandah
- Good-sized bedrooms with built-ins and high ceilings
- Immaculately presented interiors, plus under house storage
- Single carport, breeze-way and water glimpses over Yowie Bay and Camellia gardens