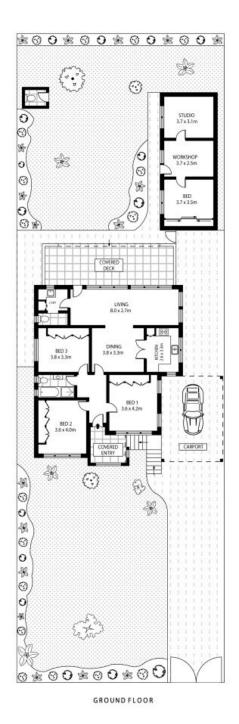

## **Abundant Potential**

- Central lounge, generous family and dining space
- Separate study and flexible 4th bedroom or living
- Gourmet kitchen with SMEG stainless oven
- Full size bathroom, additional W/C
- Second living area flows to backyard with large undercover verandah
- Good-sized bedrooms with built-ins and high ceilings
- Immaculately presented interiors, plus under house storage
- Single carport, breeze-way and water glimpses over Yowie Bay and Camellia gardens

**Price:** \$1165000

**Lucas Harwood** 

0431 001 001

A

INT: 109.36m<sup>2</sup> OUTBUILDING: 35.89m<sup>2</sup>

PLANS SHOWN ONLY INDICATIVE OF LAYOUT. DIMENSIONS ARE APPROXIMATE. Roof plans by www.remaustratia.com