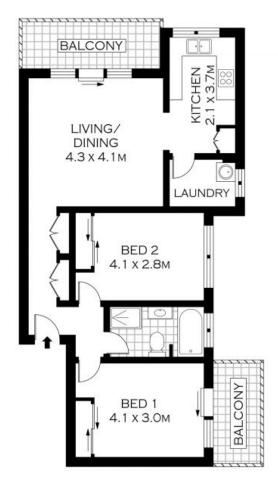

## **Breathtaking Views**

- Spacious open plan dining/living area with private undercover balcony
- Updated kitchen with peaceful outlook, stainless steel appliances
- Two generous bedrooms, each with built-ins, main with private balcony
- Thoughtful layout separates bedrooms from living space
- Full-sized renovated bathroom, with separate bath and shower
- Internal laundry, high ceilings, ceiling fans throughout
- Lock up garage plus room for storage
- Moments to shops, restaurants and transport options

**Price:** \$590000

**Lucas Harwood** 

0431 001 001

TOP FLOOR

NOTE: SINGLE LOCK-UP GARAGE INT: 68.74m²

5/12-16 JERSEY AVENUE

MORTDALE