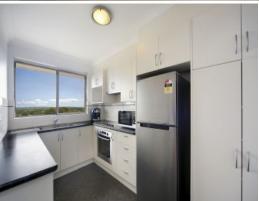

## **Breathtaking Views**

- Spacious open plan dining/living area with private undercover balcony
- Updated kitchen with peaceful outlook, stainless steel appliances
- Two generous bedrooms, each with built-ins, main with private balcony
- Thoughtful layout separates bedrooms from living space
- Full-sized renovated bathroom, with separate bath and shower
- Internal laundry, high ceilings, ceiling fans throughout
- Lock up garage plus room for storage
- Moments to shops, restaurants and transport options