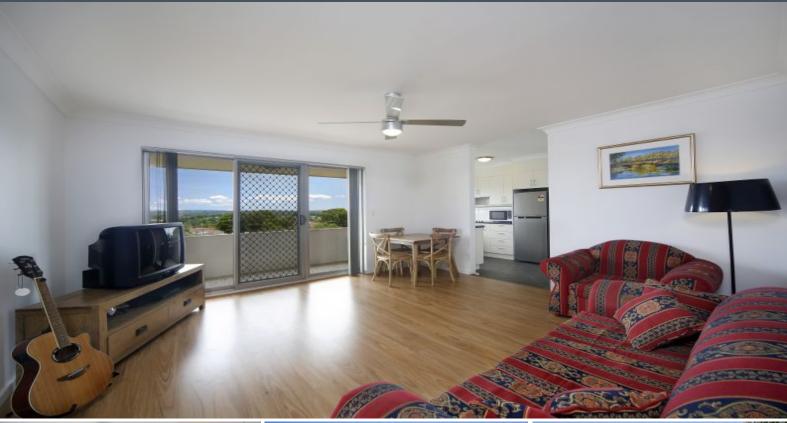

## **Breathtaking Views**

- Spacious open plan dining/living area with private undercover balcony
- Updated kitchen with peaceful outlook, stainless steel appliances
- Two generous bedrooms, each with built-ins, main with private balcony
- Thoughtful layout separates bedrooms from living space
- Full-sized renovated bathroom, with separate bath and shower
- Internal laundry, high ceilings, ceiling fans throughout
- Lock up garage plus room for storage
- Moments to shops, restaurants and transport options