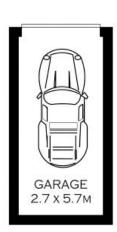

## **Breathtaking Views**

- Spacious open plan dining/living area with private undercover balcony
- Updated kitchen with peaceful outlook, stainless steel appliances
- Two generous bedrooms, each with built-ins, main with private balcony
- Thoughtful layout separates bedrooms from living space
- Full-sized renovated bathroom, with separate bath and shower
- Internal laundry, high ceilings, ceiling fans throughout
- Lock up garage plus room for storage
- Moments to shops, restaurants and transport options

**Price:** \$590000

**Lucas Harwood** 

0431 001 001

TOP FLOOR

NOTE: SINGLE LOCK-UP GARAGE INT: 68.74m²

5/12-16 JERSEY AVENUE

MORTDALE