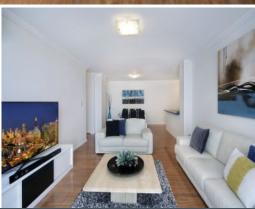

## **Prized Apartment**

- Open plan living with timber floors throughout, separate study
- New kitchen with 40mm granite benchtops, European appliances and gas cooking
- Huge master bedroom with full size ensuite, and balcony
- High ceiling, three step cornices, air conditioning
- Level security entrance via landscaped walkway
- Lift access to the 9th floor, secure double garage, pool, gym and BBQ area
- Metres from Westfield Miranda, schools, transport and hospital