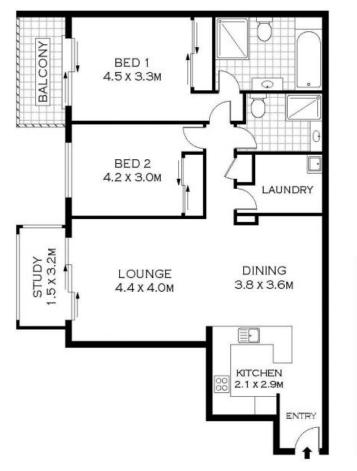

## 110/8-14 Willock Avenue Miranda, NSW

## **Prized Apartment**

- Open plan living with timber floors throughout, separate study
- New kitchen with 40mm granite benchtops, European appliances and gas cooking
- Huge master bedroom with full size ensuite, and balcony
- High ceiling, three step cornices, air conditioning
- Level security entrance via landscaped walkway
- Lift access to the 9th floor, secure double garage, pool, gym and BBQ area
- Metres from Westfield Miranda, schools, transport and hospital

**Price:** \$670000

**Lucas Harwood** 

0431 001 001

LEVEL NINE

110/8-14 WILLOCK AVENUE

**MIRANDA** 