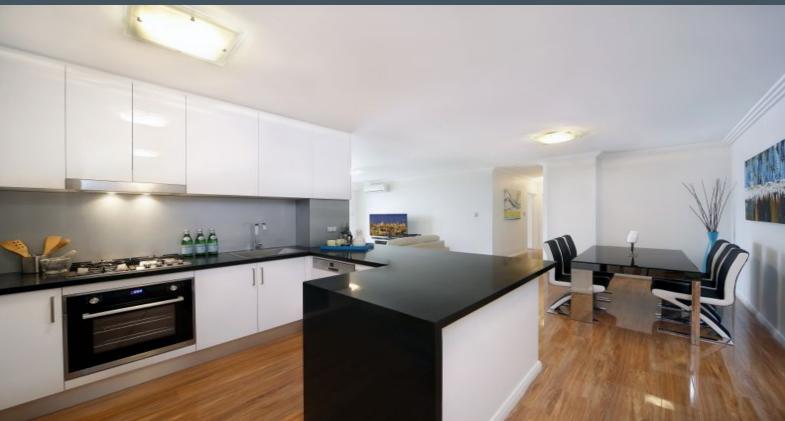

## **Prized Apartment**

- Open plan living with timber floors throughout, separate study
- New kitchen with 40mm granite benchtops, European appliances and gas cooking
- Huge master bedroom with full size ensuite, and balcony
- High ceiling, three step cornices, air conditioning
- Level security entrance via landscaped walkway
- Lift access to the 9th floor, secure double garage, pool, gym and BBQ area
- Metres from Westfield Miranda, schools, transport and hospital