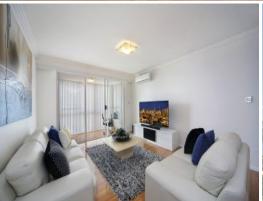

## **Prized Apartment**

- Open plan living with timber floors throughout, separate study
- New kitchen with 40mm granite benchtops, European appliances and gas cooking
- Huge master bedroom with full size ensuite, and balcony
- High ceiling, three step cornices, air conditioning
- Level security entrance via landscaped walkway
- Lift access to the 9th floor, secure double garage, pool, gym and BBQ area
- Metres from Westfield Miranda, schools, transport and hospital