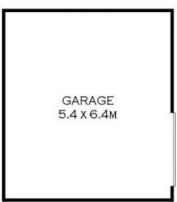

## **Prized Apartment**

- Open plan living with timber floors throughout, separate study
- New kitchen with 40mm granite benchtops, European appliances and gas cooking
- Huge master bedroom with full size ensuite, and balcony
- High ceiling, three step cornices, air conditioning
- Level security entrance via landscaped walkway
- Lift access to the 9th floor, secure double garage, pool, gym and BBQ area
- Metres from Westfield Miranda, schools, transport and hospital