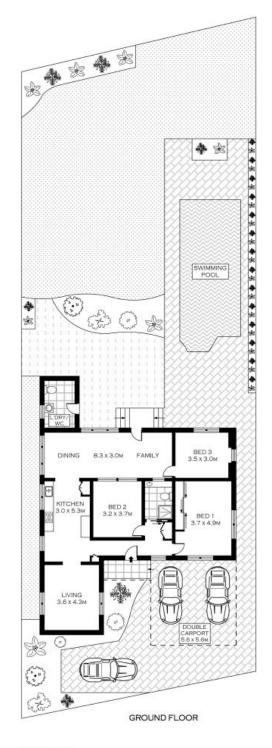

## **Pure Potential**

- Picturesque family home in a convenient lifestyle location
- Generous layout with separate formal living and dining area
- Large level grassed yard with in-ground swimming pool
- Family sized timber and gas kitchen with adjoining family room
- Three well-proportioned bedrooms plus modern bathroom
- Timber floors, reverse cycle a/c, high ceilings
- Double carport plus off street parking for boat or caravan
- Potential to build duplexes (STCA)

**Price**: \$885000

**Lucas Harwood** 

0431 001 001

Harwood
PROPERTY AGENTS

148 PARRAWEENA ROAD

PLANS SHOWN ONLY INDICATIVE OF LAYOUT. DIMENSIONS ARE APPROXIMATE. Floor plans by www.realestatemarketingaustralia.com.au
Ref. No: 8772