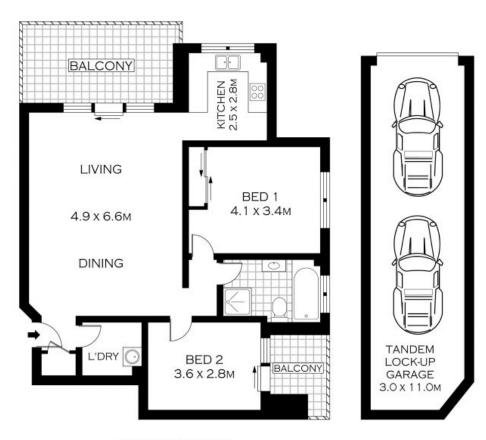

## **Convenient Location**

- Positioned on the first floor of a modern security block
- Open plan lounge dining area with leafy outlook
- Idyllic entertainers balcony extends out from living
- Immaculate kitchen with brand new appliances
- Smart fully tiled bathroom with brand new vanity
- Two large bedrooms, main with built-in and second balcony
- Brand new carpet and blinds, freshly painted and LED lighting
- Tandem garage and only footsteps to Westfield, restaurants and station