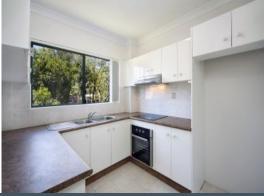

## **Convenient Location**

- Positioned on the first floor of a modern security block
- Open plan lounge dining area with leafy outlook
- Idyllic entertainers balcony extends out from living
- Immaculate kitchen with brand new appliances
- Smart fully tiled bathroom with brand new vanity
- Two large bedrooms, main with built-in and second balcony
- Brand new carpet and blinds, freshly painted and LED lighting
- Tandem garage and only footsteps to Westfield, restaurants and station