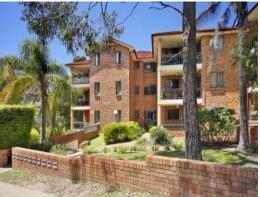

## **Convenient Location**

- Positioned on the first floor of a modern security block
- Open plan lounge dining area with leafy outlook
- Idyllic entertainers balcony extends out from living
- Immaculate kitchen with brand new appliances
- Smart fully tiled bathroom with brand new vanity
- Two large bedrooms, main with built-in and second balcony
- Brand new carpet and blinds, freshly painted and LED lighting
- Tandem garage and only footsteps to Westfield, restaurants and station