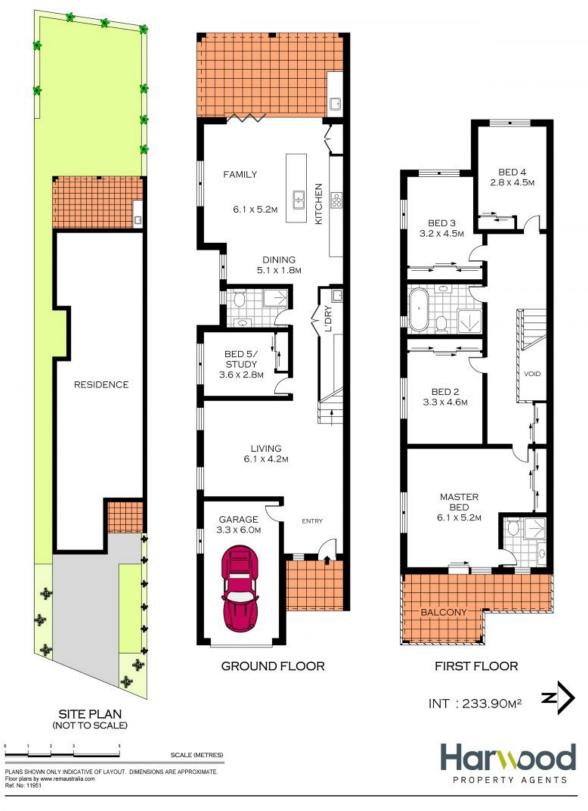

## 7B Edward Ave Miranda, NSW

## **Contemporary Beauty**

- Open-plan living and dining opens out onto an exquisite entertaining area
- Multiple living areas throughout to suit the growing family or a keen entertainer
- Gourmet gas kitchen with ample bench and storage space and steel appliances
- Bathrooms feature marble-look tiling, main has freestanding bath
- Master with spacious balcony, designer ensuite and peaceful outlook
- Additional bedrooms are well-proportioned with built in robes and bright aspects
- Fifth bedroom on the lower level can also be used as a study
- Marble-look tiling on the lower level and timber-look flooring upstairs
- Expansive covered outdoor entertaining area with impressive outdoor kitchen