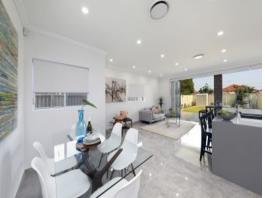

## **Contemporary Beauty**

- Open-plan living and dining opens out onto an exquisite entertaining area
- Multiple living areas throughout to suit the growing family or a keen entertainer
- Gourmet gas kitchen with ample bench and storage space and steel appliances
- Bathrooms feature marble-look tiling, main has freestanding bath
- Master with spacious balcony, designer ensuite and peaceful outlook
- Additional bedrooms are well-proportioned with built in robes and bright aspects
- Fifth bedroom on the lower level can also be used as a study
- Marble-look tiling on the lower level and timber-look flooring upstairs
- Expansive covered outdoor entertaining area with impressive outdoor kitchen