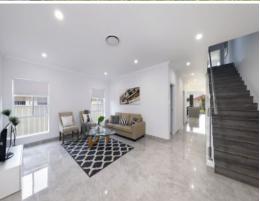

## **Contemporary Beauty**

- Open-plan living and dining opens out onto an exquisite entertaining area
- Multiple living areas throughout to suit the growing family or a keen entertainer
- Gourmet gas kitchen with ample bench and storage space and steel appliances
- Bathrooms feature marble-look tiling, main has freestanding bath
- Master with spacious balcony, designer ensuite and peaceful outlook
- Additional bedrooms are well-proportioned with built in robes and bright aspects
- Fifth bedroom on the lower level can also be used as a study
- Marble-look tiling on the lower level and timber-look flooring upstairs
- Expansive covered outdoor entertaining area with impressive outdoor kitchen