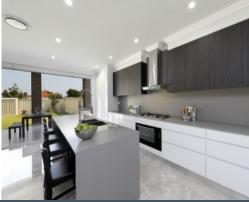

## **Contemporary Beauty**

- Open-plan living and dining opens out onto an exquisite entertaining area
- Multiple living areas throughout to suit the growing family or a keen entertainer
- Gourmet gas kitchen with ample bench and storage space and steel appliances
- Bathrooms feature marble-look tiling, main has freestanding bath
- Master with spacious balcony, designer ensuite and peaceful outlook
- Additional bedrooms are well-proportioned with built in robes and bright aspects
- Fifth bedroom on the lower level can also be used as a study
- Marble-look tiling on the lower level and timber-look flooring upstairs
- Expansive covered outdoor entertaining area with impressive outdoor kitchen