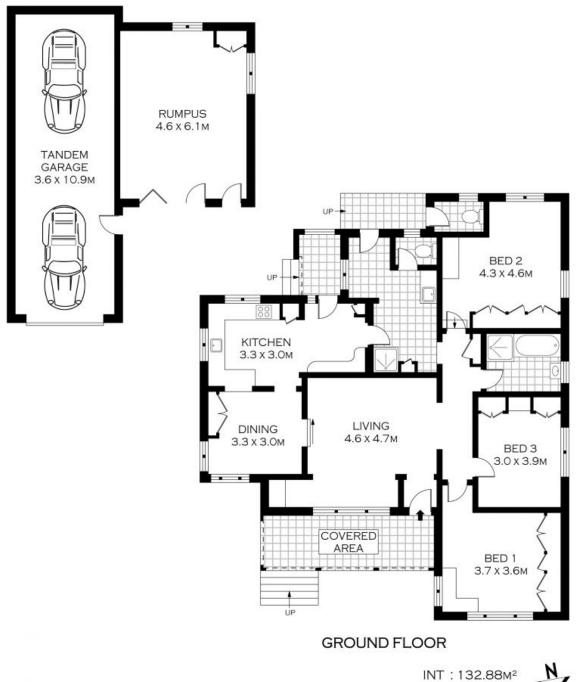

## **Endless Potential**

- Well-proportioned, light-filled layout with fabulous renovation scope for a family-style home
- Spacious entry way leads onto large lounge/family room with light filled aspect
- Separate dining room, adjacent to lounge/dining zone with built-in cabinetry for storage
- Kitchen with clever layout, breakfast bar, servery and ample bench and storage space
- All three bedrooms are very generous and feature built-in wardrobes and peaceful views
- Large laundry, adjacent to kitchen, with separate w/c and scope for extra storage