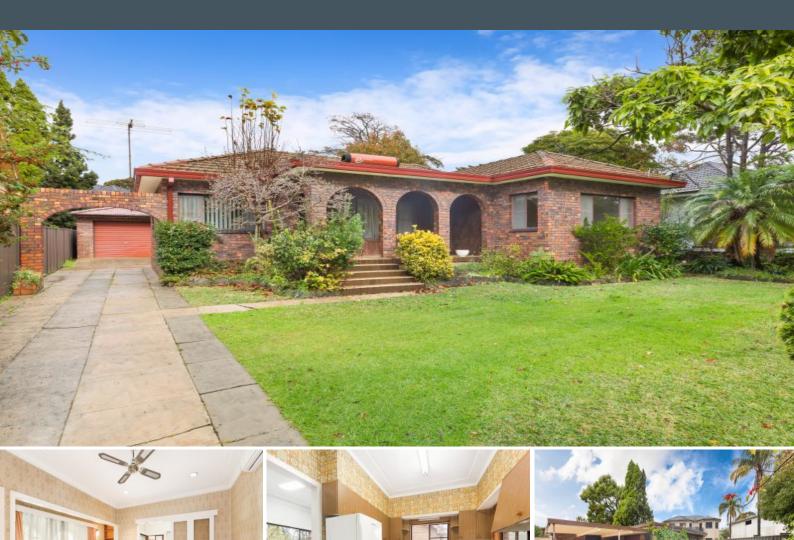

## **Endless Potential**

- Well-proportioned, light-filled layout with fabulous renovation scope for a family-style home
- Spacious entry way leads onto large lounge/family room with light filled aspect
- Separate dining room, adjacent to lounge/dining zone with built-in cabinetry for storage
- Kitchen with clever layout, breakfast bar, servery and ample bench and storage space
- All three bedrooms are very generous and feature built-in wardrobes and peaceful views
- Large laundry, adjacent to kitchen, with separate w/c and scope for extra storage